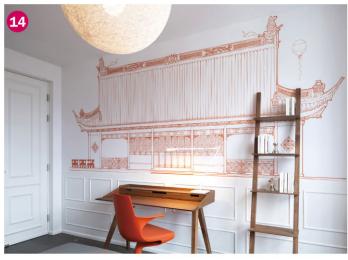

二楼区域相对私密,卫生间被做成了单透玻璃橱窗式;更衣室则用玻璃和镜面大玩反射游戏,显得如梦如幻。另外,细节上的考量更使空间焕发出精致考究的气息。由皮革和亚麻布包覆的手工定制衣柜和抽屉,设计灵感取自复古的行李皮箱,是紧扣了业主爱好旅游的特点。儿童房中,由DarielStudio独家设计的壁纸糅合了文化、乐趣与诗意。空调出风口用刻上法国名句的不锈钢板来展现另一种优雅,也是对业主学习法语的热情的回应。(图13-17)