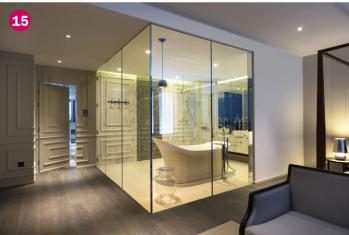

二楼区域相对私密,卫生间被做成了单透玻璃橱窗式;更衣室则用玻璃和镜面大玩反射游戏,显得如梦如幻。另外,细节上的考量更使空间焕发出精致考究的气息。由皮革和亚麻布包覆的手工定制衣柜和抽屉,设计灵感取自复古的行李皮箱,是紧扣了业主爱好旅游的特点。儿童房中,由DarielStudio独家设计的壁纸糅合了文化、乐趣与诗意。空调出风口用刻上法国名句的不锈钢板来展现另一种优雅,也是对业主学习法语的热情的回应。(图13-17)