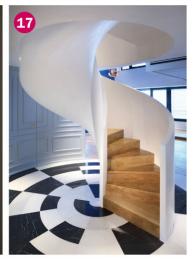

### DARIEL STUDIO 蓝色顶层复式公寓

这个公寓位于住宅楼的顶层,从 高度上隔绝了都市丛林的嘈杂,颇有 几分世外仙境的味道。隐秘、安静、 不被打扰是它的特质,也是 Dariel 期 望通过他的设计进一步强调的氛围。

首先,设计师 Thomas Dariel 就 大刀阔斧地将客厅挑空, 使得空间显 得更为开放,抬眼看去,业主的工作 房呈立方体空间悬空,和复式的跃层 结构相呼应。你可以看到房间之间流 顺的切换、重复而对称的法式线型不 断地在整个空间中上演,隐形门的设 计能够在满足私秘性的需求的同时不 破坏空间的韵律。整体色调上, 蓝色 的运用散发出令人放松慰藉的平静质 感。至于位于房子中心、能够通向每 一间房间的螺旋扶梯则是这套设计中 的灵魂所在,舞台意味十足的几何黑 白大理石地面、纯白简洁的全包裹圆 线条扶梯箱和经典的浅色原木板楼 梯,形成极具现代气息的优雅。

二楼区域相对私密,卫生间被做成了单透玻璃橱窗式;更衣室则用玻璃和镜面大玩反射游戏,显得如梦如幻。另外,细节上的考量更使空间焕发出精致考究的气息。由皮革和亚麻布包覆的手工定制衣柜和抽屉,设计灵感取自复古的行李皮箱,是紧扣了业主爱好旅游的特点。儿童房中,由DarielStudio独家设计的壁纸糅合了文化、乐趣与诗意。空调出风口用刻上法国名句的不锈钢板来展现另一种优雅,也是对业主学习法语的热情的回应。(图13-17)