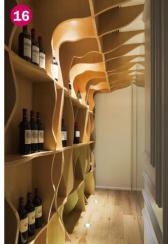

### DARIEL STUDIO 蓝色顶层复式公寓

这个公寓位于住宅楼的顶层,从 高度上隔绝了都市丛林的嘈杂,颇有 几分世外仙境的味道。隐秘、安静、 不被打扰是它的特质,也是 Dariel 期 望通过他的设计进一步强调的氛围。

首先,设计师 Thomas Dariel 就 大刀阔斧地将客厅挑空, 使得空间显 得更为开放,抬眼看去,业主的工作 房呈立方体空间悬空,和复式的跃层 结构相呼应。你可以看到房间之间流 顺的切换、重复而对称的法式线型不 断地在整个空间中上演,隐形门的设 计能够在满足私秘性的需求的同时不 破坏空间的韵律。整体色调上, 蓝色 的运用散发出令人放松慰藉的平静质 感。至于位于房子中心、能够通向每 一间房间的螺旋扶梯则是这套设计中 的灵魂所在,舞台意味十足的几何黑 白大理石地面、纯白简洁的全包裹圆 线条扶梯箱和经典的浅色原木板楼 梯,形成极具现代气息的优雅。

二楼区域相对私密,卫生间被做成了单透玻璃橱窗式;更衣室则用玻璃和镜面大玩反射游戏,显得如梦如幻。另外,细节上的考量更使空间焕发出精致考究的气息。由皮革和亚麻布包覆的手工定制衣柜和抽屉,设计灵感取自复古的行李皮箱,是紧扣了业主爱好旅游的特点。儿童房中,由DarielStudio独家设计的壁纸糅合了文化、乐趣与诗意。空调出风口用刻上法国名句的不锈钢板来展现另一种优雅,也是对业主学习法语的热情的回应。(图13-17)