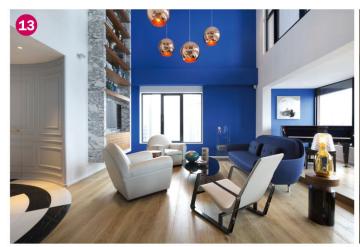

### DARIEL STUDIO 蓝色顶层复式公寓

这个公寓位于住宅楼的顶层,从 高度上隔绝了都市丛林的嘈杂,颇有 几分世外仙境的味道。隐秘、安静、 不被打扰是它的特质,也是 Dariel 期 望通过他的设计进一步强调的氛围。

首先,设计师 Thomas Dariel 就 大刀阔斧地将客厅挑空, 使得空间显 得更为开放,抬眼看去,业主的工作 房呈立方体空间悬空,和复式的跃层 结构相呼应。你可以看到房间之间流 顺的切换、重复而对称的法式线型不 断地在整个空间中上演,隐形门的设 计能够在满足私秘性的需求的同时不 破坏空间的韵律。整体色调上, 蓝色 的运用散发出令人放松慰藉的平静质 感。至于位于房子中心、能够通向每 一间房间的螺旋扶梯则是这套设计中 的灵魂所在,舞台意味十足的几何黑 白大理石地面、纯白简洁的全包裹圆 线条扶梯箱和经典的浅色原木板楼 梯,形成极具现代气息的优雅。

二楼区域相对私密,卫生间被做成了单透玻璃橱窗式;更衣室则用玻璃和镜面大玩反射游戏,显得如梦如幻。另外,细节上的考量更使空间焕发出精致考究的气息。由皮革和亚麻布包覆的手工定制衣柜和抽屉,设计灵感取自复古的行李皮箱,是紧扣了业主爱好旅游的特点。儿童房中,由DarielStudio独家设计的壁纸糅合了文化、乐趣与诗意。空调出风口用刻上法国名句的不锈钢板来展现另一种优雅,也是对业主学习法语的热情的回应。(图13-17)